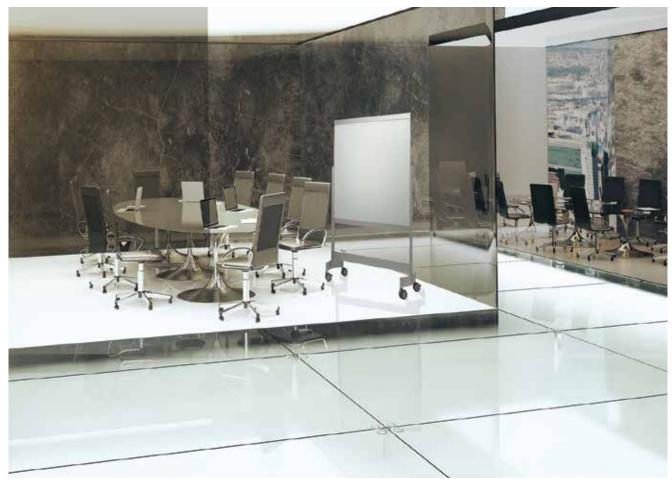

Frameless boards in Satin non-glare glass.

VIP+ Sliding Wall System with floor-to-ceiling glassboards in Classic Starphire plus Custom cut-out and color Acoustico Acoustic panels

VIP two-sided Mobile Magnetic Glass Markerboard in Classic Starphire.