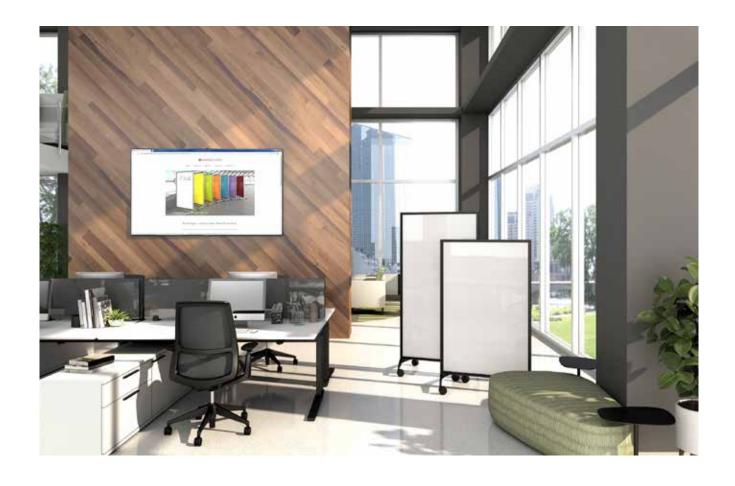

Custom "fill-in-the-blank" boards for healthcare applications that require high anti-microbial functionality.

elements Series Mobile Room Dividers- flexible sizes and hundreds of colors are available.

Full coverage Glassboards can be made with custom cutouts to accommodate technology.