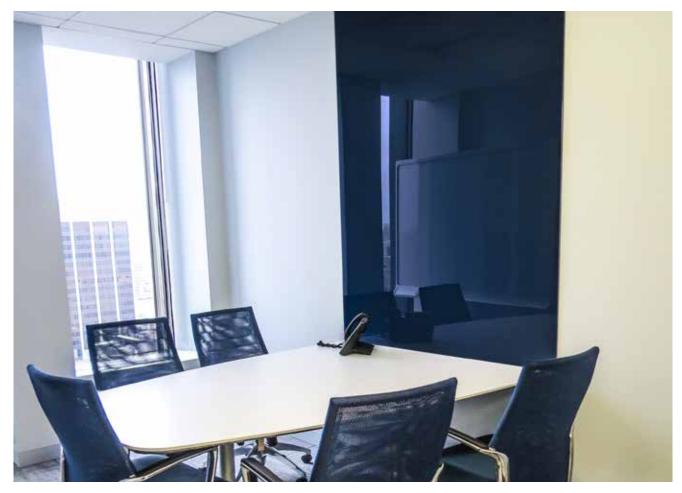

Intersection Mesh—a divider system for open office environments, shown here with metal mesh, Classic Starphire magnetic glass and a sliding red glass panel.

VIP+ Glass Media Walls with backpainted Corona White Starphire glass