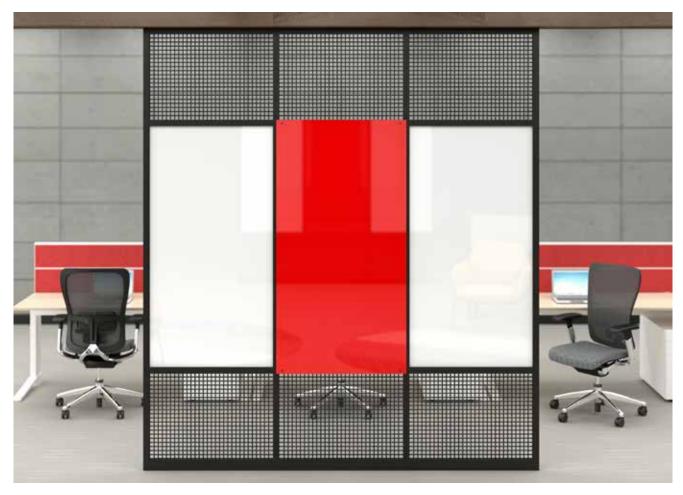

Intersection Mesh—a divider system for open office environments, shown here with metal mesh, Classic Starphire magnetic glass and a sliding red glass panel.

VIP+ Glass Media Walls with backpainted Corona White Starphire glass