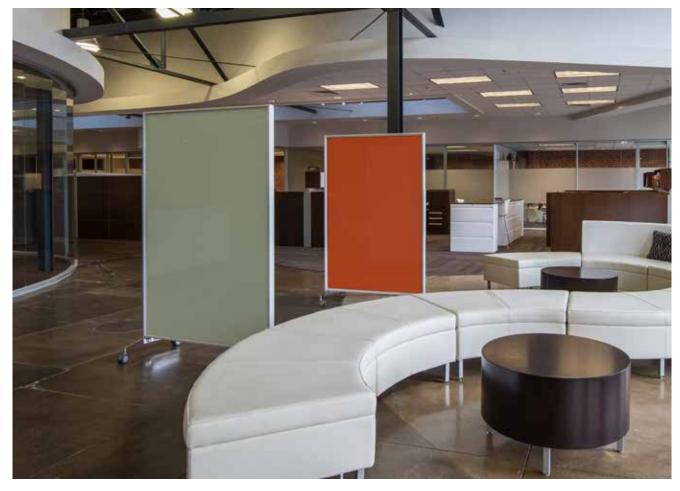

Intersection Mesh—a divider system for open office environments, shown here with metal mesh, Classic Starphire magnetic glass and a sliding red glass panel.

VIP+ Glass Media Walls with backpainted Corona White Starphire glass