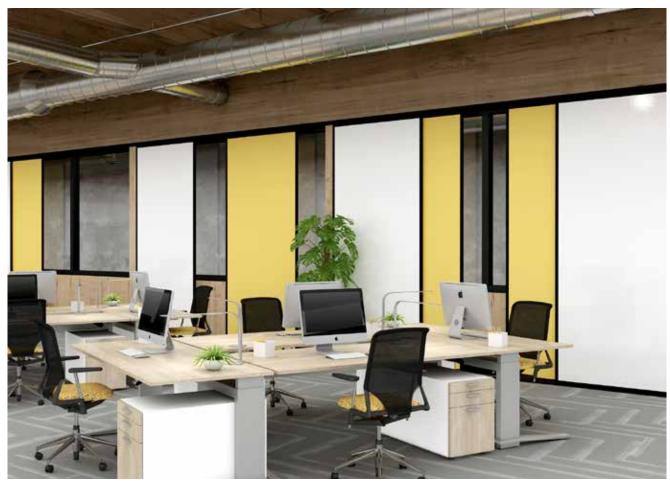

Glassboards that match any color give you the freedom to create the environment you want.

elements Series framed glassboards in Classic Starphire.

elements Series Mobile Glass Markerboards: Starphire Glass or other materials of your choice in Black Frames or Anodized Aluminum.