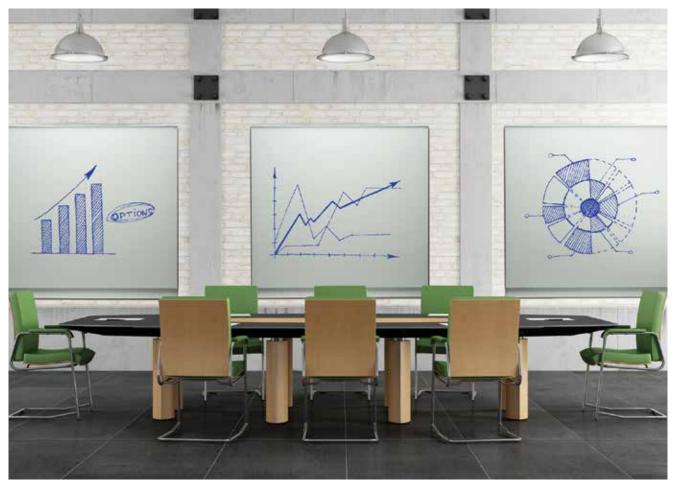

Glassboards that match any color give you the freedom to create the environment you want.

elements Series framed glassboards in Classic Starphire.

elements Series Mobile Glass Markerboards: Starphire Glass or other materials of your choice in Black Frames or Anodized Aluminum.