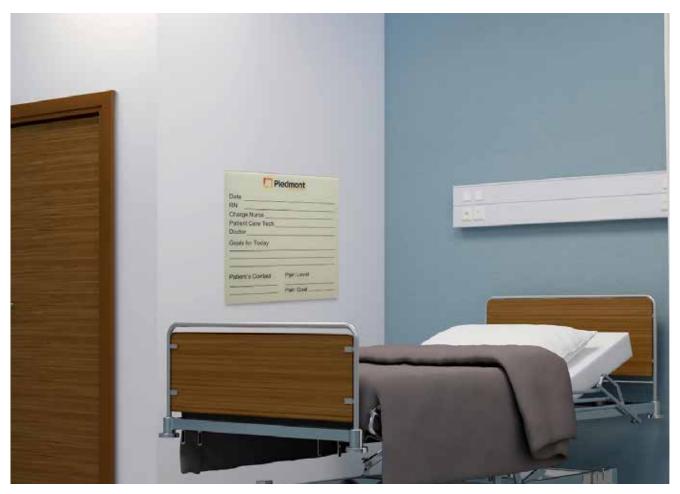

Custom "fill-in-the-blank" boards for healthcare applications that require high anti-microbial functionality.

elements Series Mobile Room Dividers- flexible sizes and hundreds of colors are available.

Full coverage Glassboards can be made with custom cutouts to accommodate technology.