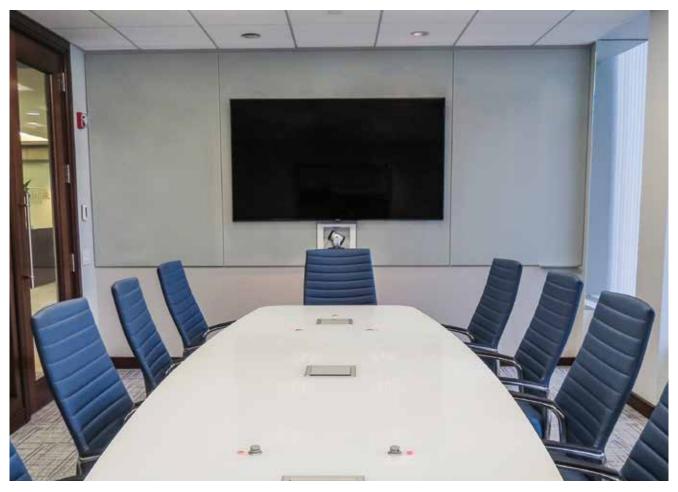

Custom graphics make the glassboard a design element for any environment.

Integrate frameless glassboards into third-party desking or panel systems to define space and privacy and enhance social distancing.