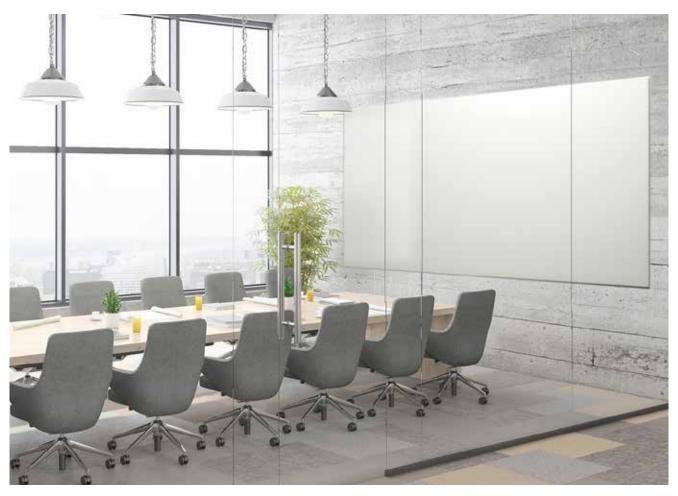

Frameless boards in Satin non-glare glass.

VIP+ Sliding Wall System with floor-to-ceiling glassboards in Classic Starphire plus Custom cut-out and color Acoustico Acoustic panels

VIP two-sided Mobile Magnetic Glass Markerboard in Classic Starphire.