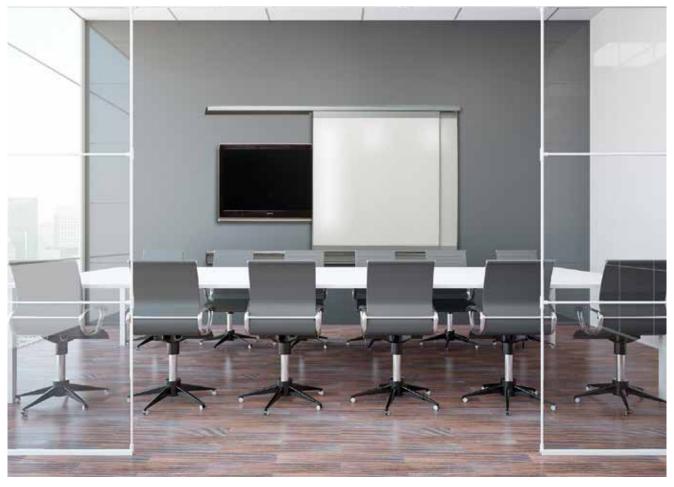

Frameless boards in Satin non-glare glass.

VIP+ Sliding Wall System with floor-to-ceiling glassboards in Classic Starphire plus Custom cut-out and color Acoustico Acoustic panels

VIP two-sided Mobile Magnetic Glass Markerboard in Classic Starphire.